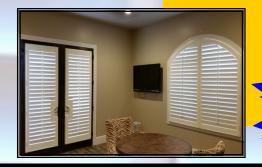

## BASSWOOD SHUTTERS

Top - of - the - line basswood shutter offers beautiful, furniture quality finishes providing lasting beauty and functionality. Each shutter is customized to your window construction and design needs. The coating process creates a smooth, consistent finish throughout each shutter and throughout the entire home.

High-tech equipment ensures consistent application of 7 coats of finish over entire shutter.

- Select colors available
- 2 1/2", 3 1/2", and 4 1/2" Elliptical Louvers
- FREE Hidden tilt option
- L frame, Z frame
- Deco Z frame, Deco Frame available
- BiFold, BiPass and Double hung construction available
- Available in standard and specialty shaped windows