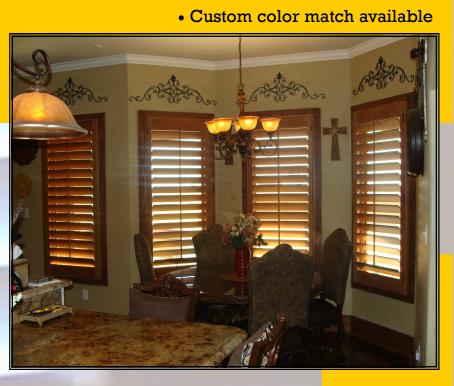

## BASSWOOD SHUTTERS

Top - of - the - line basswood shutter offers beautiful, furniture quality finishes providing lasting beauty and functionality. Each shutter is customized to your window construction and design needs. The coating process creates a smooth, consistent finish throughout each shutter and throughout the entire home.

High-tech equipment ensures consistent application of 7 coats of finish over entire shutter.

- Select colors available
- 2 1/2", 3 1/2", and 4 1/2" Elliptical Louvers
- FREE Hidden tilt option
- L frame, Z frame
- Deco Z frame, Deco Frame available
- BiFold, BiPass and Double hung construction available
- Available in standard and specialty shaped windows